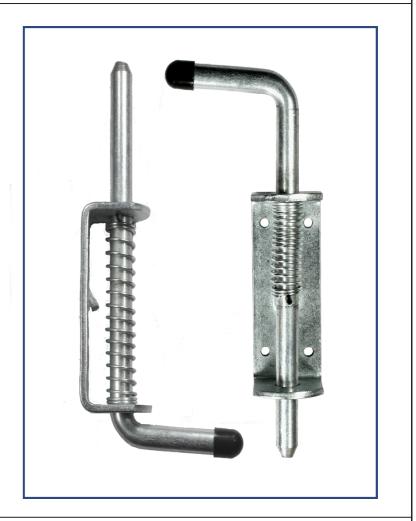

#### GARAGE DOOR SPRING LOADED BOLT 16mm

10GDSBLTZP - 16mm (5/8 inch)

- Bolt size 16mm (5/8 inch) Diameter.
- Suitable for use on Gates & Garage Doors.
- Suitable for Timber & Steel Fabrications.
- Suitable for Horizontal & Vertical Application.
- Strong Spring Action.
- Hold Open Facility.
- Nylon Protected Handle Cap.
- Heavy Zinc Plated Finish.